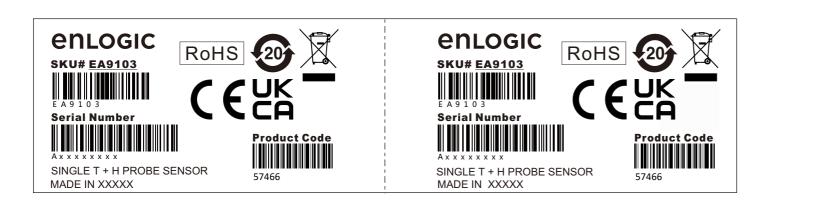

NOTES:

5

6

1. PRODUCT LABEL: MATERIAL: COLOR: TEXT COLOR: TEXT FONT: 2. BARCODE: CODE 128

|     | _           | _    |   |   |  |
|-----|-------------|------|---|---|--|
| 1 1 | · · · · · · | 1 () | 1 | 1 |  |
| //  |             |      |   |   |  |
| 4   |             | 1 1  |   |   |  |

SYNTHETIC PAPER WHITE BLACK ARIAL

DESIGN(PDU) ENGINEERING