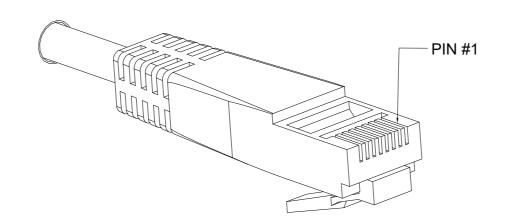

## **PRODUCT LABEL**

| Pin | Function |
|-----|----------|
| 1   | +5V      |
| 2   | NC       |
| 3   | NC       |
| 4   | NC       |
| 5   | Ground   |
| 6   | RS485 A  |
| 7   | RS485 B  |
| 8   | Ground   |
|     |          |

9

8

10

| RJ45 CONNECTION PIN-OUT                                                                                                                                                                                                                                                                                                                                                                                                                                                                                                                                                                                                                                                                                                                                                                                                                                                                                                                                                                                                                                                                                                                                                                                                                                                                                                                                                                                                                                                                                                                                                                                                                                                                                                                                                                                                                                                                                                                                                                                                                                                                                                       |                          |                 |              |                                                                        |                                        |                                                           |              |                   | C          |
|-------------------------------------------------------------------------------------------------------------------------------------------------------------------------------------------------------------------------------------------------------------------------------------------------------------------------------------------------------------------------------------------------------------------------------------------------------------------------------------------------------------------------------------------------------------------------------------------------------------------------------------------------------------------------------------------------------------------------------------------------------------------------------------------------------------------------------------------------------------------------------------------------------------------------------------------------------------------------------------------------------------------------------------------------------------------------------------------------------------------------------------------------------------------------------------------------------------------------------------------------------------------------------------------------------------------------------------------------------------------------------------------------------------------------------------------------------------------------------------------------------------------------------------------------------------------------------------------------------------------------------------------------------------------------------------------------------------------------------------------------------------------------------------------------------------------------------------------------------------------------------------------------------------------------------------------------------------------------------------------------------------------------------------------------------------------------------------------------------------------------------|--------------------------|-----------------|--------------|------------------------------------------------------------------------|----------------------------------------|-----------------------------------------------------------|--------------|-------------------|------------|
|                                                                                                                                                                                                                                                                                                                                                                                                                                                                                                                                                                                                                                                                                                                                                                                                                                                                                                                                                                                                                                                                                                                                                                                                                                                                                                                                                                                                                                                                                                                                                                                                                                                                                                                                                                                                                                                                                                                                                                                                                                                                                                                               |                          | E1              |              | INITIAL RELEA                                                          | ASE                                    |                                                           | 2022/07/07   | Nate              |            |
|                                                                                                                                                                                                                                                                                                                                                                                                                                                                                                                                                                                                                                                                                                                                                                                                                                                                                                                                                                                                                                                                                                                                                                                                                                                                                                                                                                                                                                                                                                                                                                                                                                                                                                                                                                                                                                                                                                                                                                                                                                                                                                                               | ECN/ECO                  | REV.            |              | DESCRIPTIO                                                             | NC                                     |                                                           | DATE         | APPROV            | ΞD         |
|                                                                                                                                                                                                                                                                                                                                                                                                                                                                                                                                                                                                                                                                                                                                                                                                                                                                                                                                                                                                                                                                                                                                                                                                                                                                                                                                                                                                                                                                                                                                                                                                                                                                                                                                                                                                                                                                                                                                                                                                                                                                                                                               |                          |                 |              | REVISIO                                                                | NS                                     |                                                           |              |                   |            |
| CONTRACTOR | <i>title :</i><br>Single | E T+H           | PROBE SENSOR | X ±0.20 MM<br>Ø X.X ±0.3 MM<br>Ø X.XX ±0.10 MM                         | DLERANCES ARE:<br>X° ±1°<br>X.X° ±0.5° | PART NO:<br>TA-EA<br>DRAWN BY:<br>ENGINEER:<br>APPROVED I | Nate<br>Nate |                   | ′07<br>′07 |
|                                                                                                                                                                                                                                                                                                                                                                                                                                                                                                                                                                                                                                                                                                                                                                                                                                                                                                                                                                                                                                                                                                                                                                                                                                                                                                                                                                                                                                                                                                                                                                                                                                                                                                                                                                                                                                                                                                                                                                                                                                                                                                                               | PROJECT.                 | <sup>´</sup> en |              | BRACKETED DIME<br>INCHES FOR REF<br>INCHES FOR REF<br>INTERPRET PER AS | PROJECTION                             | - SCALE                                                   | : N/A        | SHEET<br>2 OF 2 A |            |