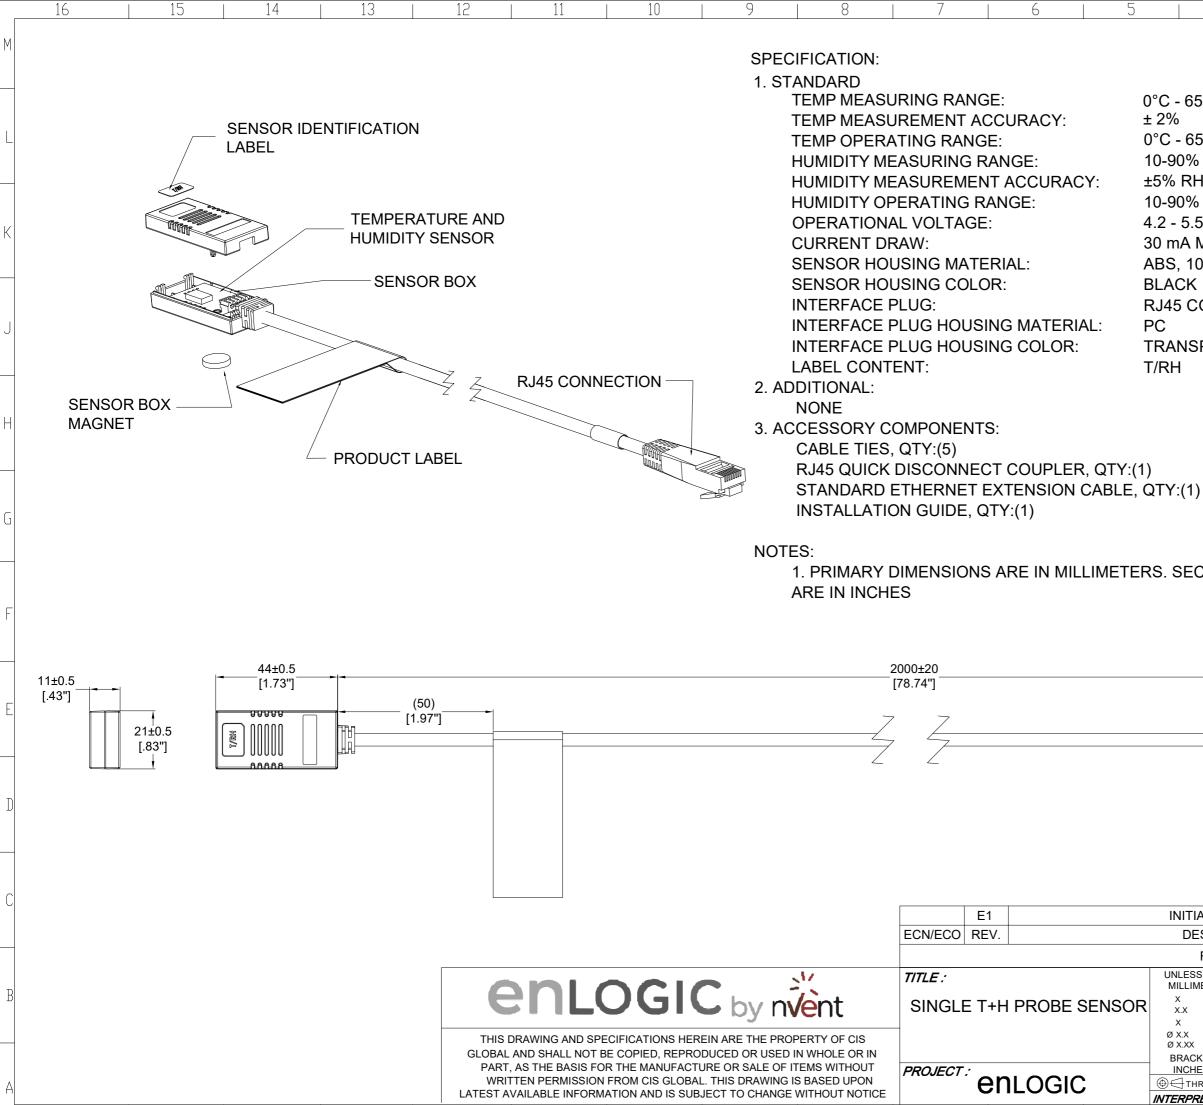

| 4   3                                                                                           | 2                                           |                      | 1                                |   |
|-------------------------------------------------------------------------------------------------|---------------------------------------------|----------------------|----------------------------------|---|
|                                                                                                 |                                             |                      | 1                                | M |
| 5°C [32°F - 149°F]<br>5°C [32°F - 149°F]                                                        | DESIG                                       | N(PDU)               | i li                             |   |
| RH<br>I @ 0°C-65°C, COVE<br>RH, NON-CONDEN                                                      | R RH MEA                                    |                      |                                  |   |
| VOLTS DC<br>MAX<br>0% GLASS-FILLED                                                              |                                             |                      |                                  | К |
| OMPLIANT                                                                                        |                                             |                      |                                  |   |
| PARENT                                                                                          |                                             |                      |                                  | J |
|                                                                                                 |                                             |                      |                                  |   |
|                                                                                                 |                                             |                      |                                  | Η |
| 1                                                                                               |                                             |                      |                                  |   |
|                                                                                                 |                                             |                      |                                  | G |
| CONDARY DIMENSI                                                                                 | ON                                          |                      |                                  |   |
|                                                                                                 |                                             |                      |                                  | F |
|                                                                                                 |                                             |                      |                                  |   |
|                                                                                                 |                                             | 5±1                  |                                  | E |
|                                                                                                 |                                             |                      |                                  | D |
|                                                                                                 |                                             |                      |                                  | С |
| AL RELEASE<br>SCRIPTION                                                                         |                                             | 2022/07/07<br>DATE   | Nate<br>APPROVED                 |   |
| REVISIONS<br>S NOTED, DIMENSIONS ARE IN                                                         | DADTNO                                      |                      | REV.                             |   |
| ±1 MM X° ±1°   ±0.5 MM X.X° ±0.5°   ±0.20 MM Image: MM Image: MM                                | PART NO:<br>TA-EA<br>DRAWN BY:<br>ENGINEER: | 9103<br>Nate<br>Nate | E1<br>2022/07/07<br>2022/07/07   | В |
| ±0.3 MM<br>±0.10 MM<br>KETED DIMENSIONS ARE IN<br>ES FOR REFERENCE ONLY<br>RID ANGLE PROJECTION | APPROVED I                                  |                      | 2022/07/07<br>SHEET<br>1 OF 2 A3 |   |
| <b>ET PER ASME Y14.5M-1994</b><br>4 3                                                           | 2                                           |                      | 1                                | А |